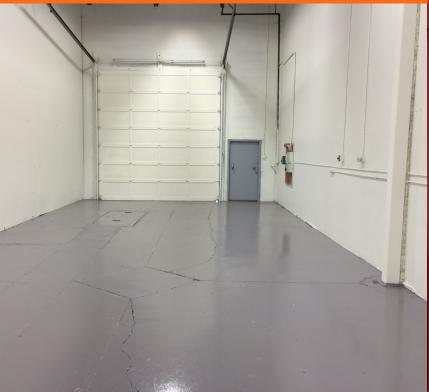

#### PROPERTY DETAILS

**LEGAL DESCRIPTION:** Condo P: 9421903 **BAYS SIZES:** 2,950sq. ft. **UNITS AVAILABLE:** 3 ZONING: LOADING: DOOR SIZE: **CEILING HEIGHT: HEATING:** LIGHTING: **UNITS AVAILABLE: CONSTRUCTION:** YEAR BUILT: 1994 **POWER:** YARD: **PRICE: OPERATING COST:** 

**IB - Business Industrial** Grade only 12' x 14' OH rollup 22' under hook Radiant / Forced Air Fluorescent and LED **3 remaining Concrete Slab** 100 amp, 3 phase **Open / Shared / Gated** \$10 sq ft \$6.13 sf for (2023)