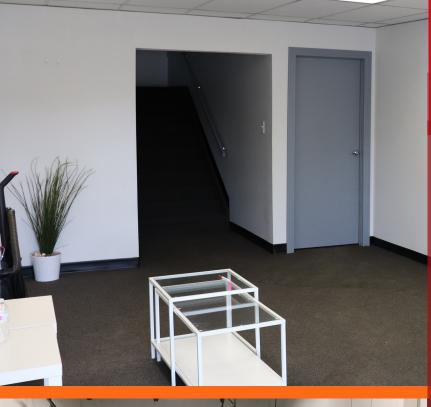

#### PROPERTY DETAILS

**LEGAL DESCRIPTION:** Condo P: 9421903 **BAYS SIZES:** 2,950sq. ft. **UNITS AVAILABLE:** 3 ZONING: LOADING: DOOR SIZE: **CEILING HEIGHT: HEATING:** LIGHTING: **UNITS AVAILABLE: CONSTRUCTION:** YEAR BUILT: 1994 **POWER:** YARD: **PRICE: OPERATING COST:** 

**IB - Business Industrial** Grade only 12' x 14' OH rollup 22' under hook Radiant / Forced Air Fluorescent and LED **3 remaining Concrete Slab** 100 amp, 3 phase **Open / Shared / Gated** \$10 sq ft \$6.13 sf for (2023)