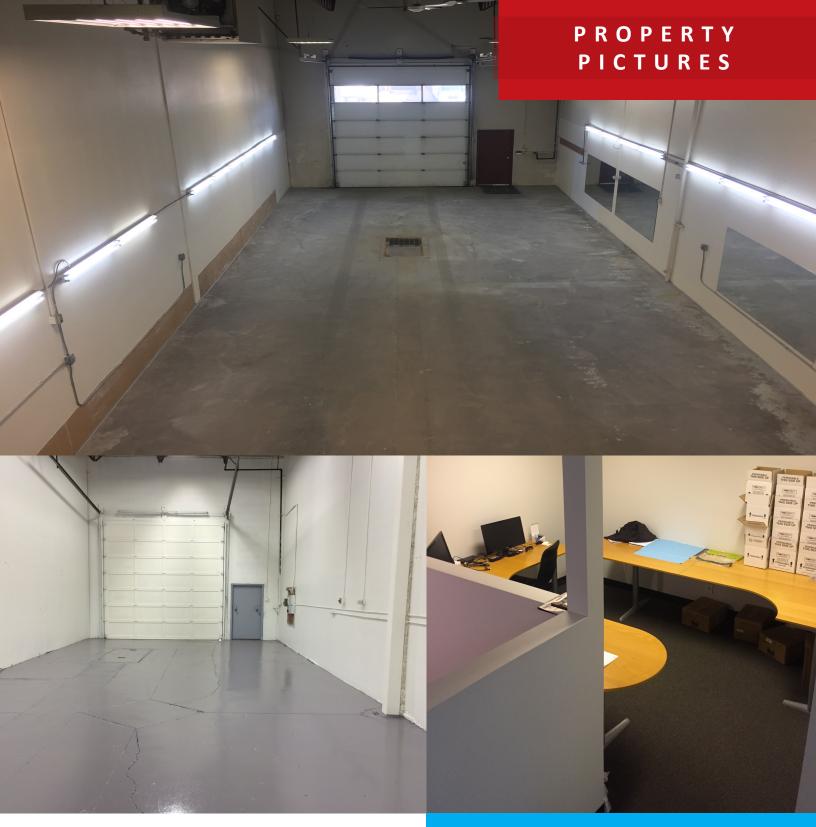

#### PROPERTY DETAILS

**LEGAL DESCRIPTION:** 

Condo P: 9421903

**BAYS SIZES:** 

2,360 SF and Up

**ZONING:** 

**IB** - Business Industrial

**LOADING:** 

**Grade only** 

**DOOR SIZE:** 

12' x 14' OH rollup

**CEILING HEIGHT:** 

22' under hook

**HEATING:** 

Radiant / Forced Air

**LIGHTING:** 

Fluorescent and LED

**UNITS AVAILABLE:** 

2 remaining

**CONSTRUCTION:** 

YEAR BUILT:

**Concrete Slab** 

1994

POWER:

100 amp, 3p

YARD:

Open / Shared / Gated

444 6.

PRICE:

\$11 sq ft

**OPERATING COST:** 

\$6.13 sf for (2022)