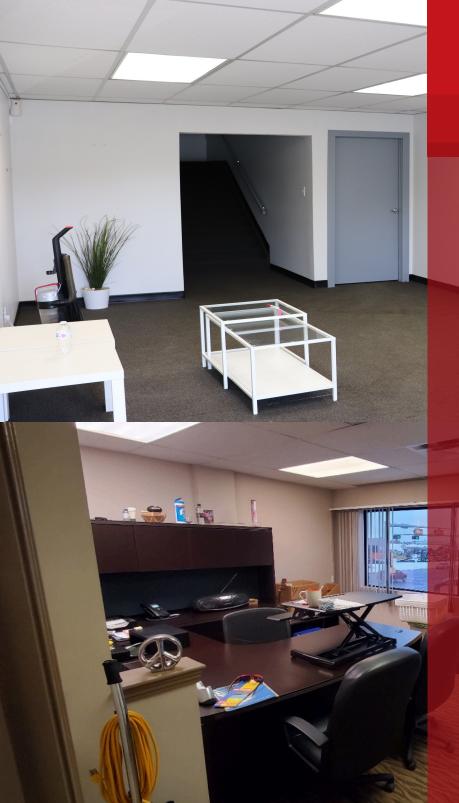

#### PROPERTY DETAILS

**LEGAL DESCRIPTION:** 

Condo P: 9421903

**BAYS SIZES:** 

2,360 SF and Up

**ZONING:** 

**IB** - Business Industrial

**LOADING:** 

**Grade only** 

**DOOR SIZE:** 

12' x 14' OH rollup

**CEILING HEIGHT:** 

22' under hook

**HEATING:** 

Radiant / Forced Air

**LIGHTING:** 

Fluorescent and LED

**UNITS AVAILABLE:** 

2 remaining

**CONSTRUCTION:** 

YEAR BUILT:

**Concrete Slab** 

1994

POWER:

100 amp, 3p

YARD:

Open / Shared / Gated

444 6.

PRICE:

\$11 sq ft

**OPERATING COST:** 

\$6.13 sf for (2022)