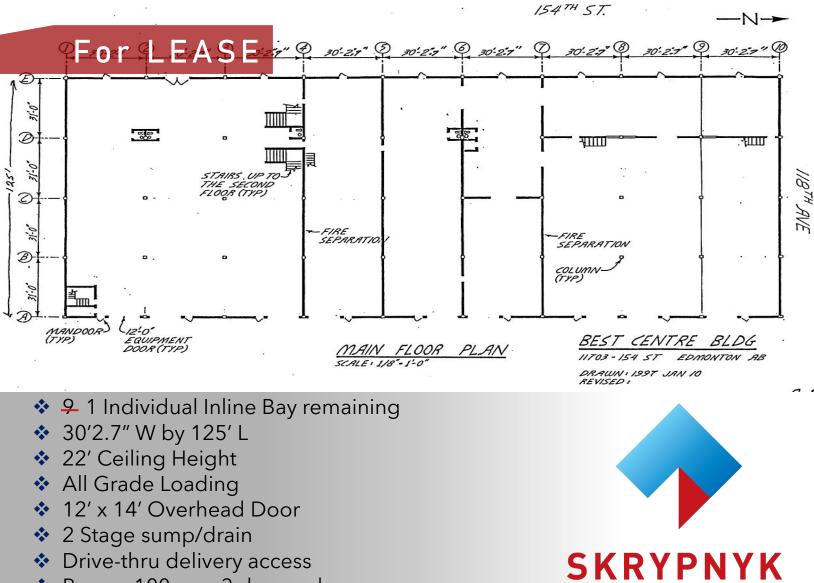

## For LEASE

- L 4-5 B 15 P RN51A
- 11709 154 Street
- Tours available by Appointment only
- Size:
  Available:
  Lease Rate:
  Op Cost:
- +/-3,778/sf Now \$10/sf \$4.75/sf

### Power: 100amp-3ph - per bay